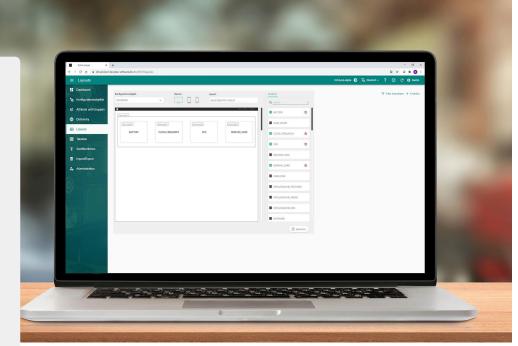

# **3PQ® CONFIGURATION DATA MANAGER**

## **HIGHLIGHTS**

Management of relevant data sources

Layout Manager for defining responsive user interfaces (drag-and-drop)